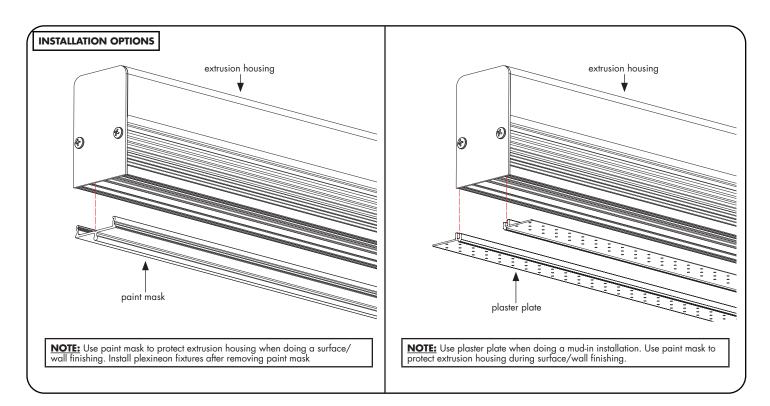

### Please read all instructions prior to installation and keep for future reference!

1. PRODUCT TO BE INSTALLED BY A QUALIFIED ELECTRICIAN.

2. USE ONLY WITH CLASS 2 POWER UNIT

**3.** 24 VOLTS DC

4. SUITABLE FOR WET LOCATIONS