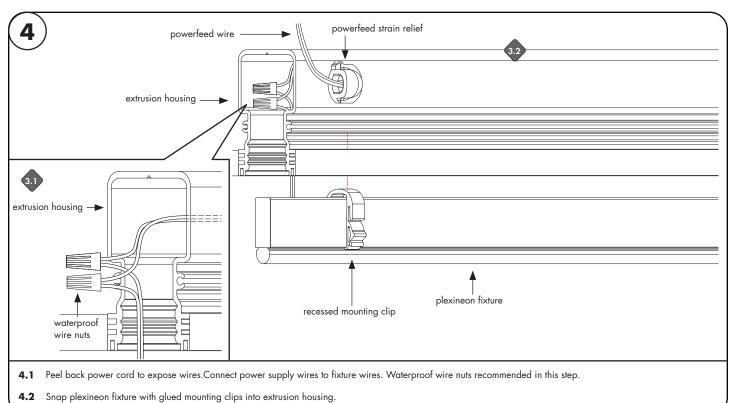

5. RECESSED MOUNT ONLY

LISTED

REVO.2 05242024

4/6

7777 Merrimac Ave Niles, IL 60714 T 224.333.6033 F 224.757.7557 info@luminii.com

Models: Plexineon Fixture Recessed Mount Static Color