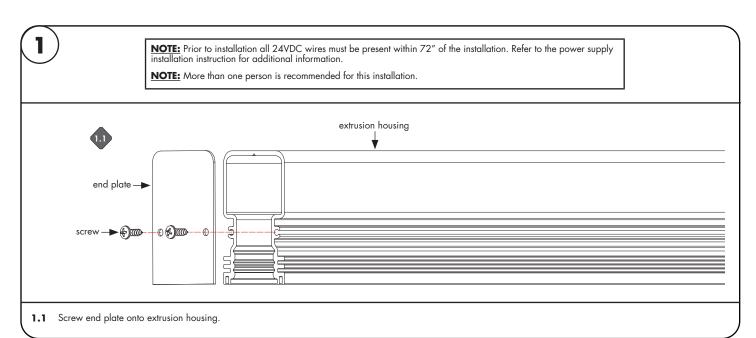

#### Please read all instructions prior to installation and keep for future reference!

1. PRODUCT TO BE INSTALLED BY A QUALIFIED ELECTRICIAN.

2. USE ONLY WITH CLASS 2 POWER UNIT

**3.** 24 VOLTS DC

4. SUITABLE FOR WET LOCATIONS