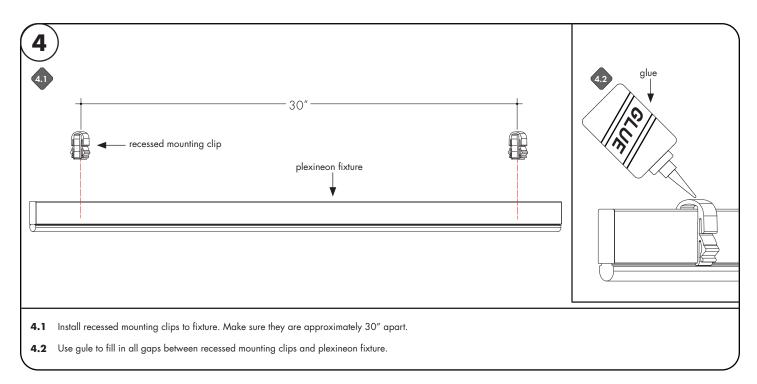

#### Please read all instructions prior to installation and keep for future reference!

1. PRODUCT TO BE INSTALLED BY A QUALIFIED ELECTRICIAN.

2. USE ONLY WITH CLASS 2 POWER UNIT

**3.** 24 VOLTS DC

4. SUITABLE FOR WET LOCATIONS



REV0.2 05242024

3/6

by lumin 7777 Merrimac Ave Niles, IL 60714 T 224.333.6033 F 224.757.7557 info@luminii.com www.luminii.com







Models: Plexineon Fixture Recessed Mount Static Color

#### Please read all instructions prior to installation and keep for future reference!

- 1. PRODUCT TO BE INSTALLED BY A QUALIFIED ELECTRICIAN.
- 2. USE ONLY WITH CLASS 2 POWER UNIT
- **3.** 24 VOLTS DC
- 4. SUITABLE FOR WET LOCATIONS

5. RECESSED MOUNT ONLY

LISTED

REVO.2 05242024

4/6

7777 Merrimac Ave Niles, IL 60714 T 224.333.6033 F 224.757.7557 info@luminii.com





Models: Plexineon Fixture Recessed Mount Static Color

### Please read all instructions prior to installation and keep for future reference!

1. PRODUCT TO BE INSTALLED BY A QUALIFIED ELECTRICIAN.

2. USE ONLY WITH CLASS 2 POWER UNIT

**3.** 24 VOLTS DC

4. SUITABLE FOR WET LOCATIONS



REVO.2 05242024

5/6





Models: Plexineon Fixture Recessed Mount Static Color

### Please read all instructions prior to installation and keep for future reference!

1. PRODUCT TO BE INSTALLED BY A QUALIFIED ELECTRICIAN.

2. USE ONLY WITH CLASS 2 POWER UNIT

**3.** 24 VOLTS DC

4. SUITABLE FOR WET LOCATIONS



REVO.2 05242024

6/6

Jy lumini 7777 Merrimac Ave Niles, IL 60714 T 224.333.6033 F 224.757.7557 info@luminii.com www.luminii.com