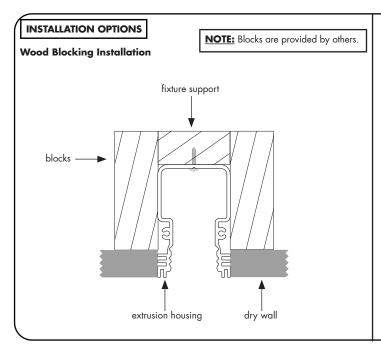

cessed Mount Static Color

### Please read all instructions prior to installation and keep for future reference!

1. PRODUCT TO BE INSTALLED BY A QUALIFIED ELECTRICIAN.

2. USE ONLY WITH CLASS 2 POWER UNIT

3. 24 VOLTS DC

4. SUITABLE FOR WET LOCATIONS



REV0.2 05242024

2/6

7777 Merrimac Ave Niles, IL 60714 T 224.333.6033 F 224.757.7557 info@luminii.com www.luminii.com





Models: Plexineon Fixture Recessed Mount Static Color

#### Please read all instructions prior to installation and keep for future reference!

1. PRODUCT TO BE INSTALLED BY A QUALIFIED ELECTRICIAN.

2. USE ONLY WITH CLASS 2 POWER UNIT

**3.** 24 VOLTS DC

4. SUITABLE FOR WET LOCATIONS



REV0.2 05242024

3/6

by lumin 7777 Merrimac Ave Niles, IL 60714 T 224.333.6033 F 224.757.7557 info@luminii.com www.luminii.com







Models: Plexineon Fixture Recessed Mount Static Color

#### Please read all instructions prior to installation and keep for future reference!

- 1. PRODUCT TO BE INSTALLED BY A QUALIFIED ELECTRICIAN.
- 2. USE ONLY WITH CLASS 2 POWER UNIT
- **3.** 24 VOLTS DC
- 4. SUITABLE FOR WET LOCATIONS

5. RECESSED MOUNT ONLY

LISTED

REVO.2 05242024

4/6

7777 Merrimac Ave Niles, IL 60714 T 224.333.6033 F 224.757.7557 info@luminii.com





Models: Plexineon Fixture Recessed Mount Static Color

### Please read all instructions prior to installation and keep for future reference!

1. PRODUCT TO BE INSTALLED BY A QUALIFIED ELECTRICIAN.

2. USE ONLY WITH CLASS 2 POWER UNIT

**3.** 24 VOLTS DC

4. SUITABLE FOR WET LOCATIONS



REVO.2 05242024

5/6





Models: Plexineon Fixture Recessed Mount Static Co