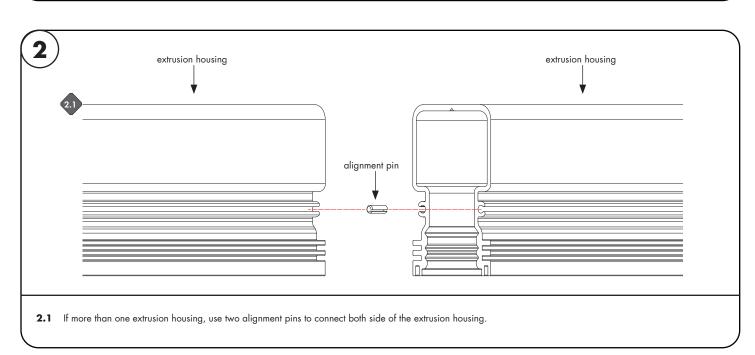

#### Please read all instructions prior to installation and keep for future reference!

- 1. PRODUCT TO BE INSTALLED BY A QUALIFIED ELECTRICIAN.
- 2. USE ONLY WITH CLASS 2 POWER UNIT
- **3.** 24 VOLTS DC
- 4. SUITABLE FOR WET LOCATIONS