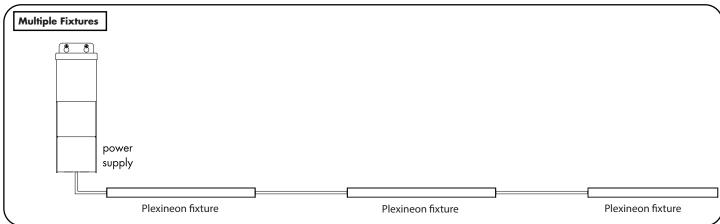

les, IL 60714 T 224.333.6033 F 224.757.7557 info@luminii.com





Models: Plexineon Fixture Recessed Mount Static Color

### Please read all instructions prior to installation and keep for future reference!

1. PRODUCT TO BE INSTALLED BY A QUALIFIED ELECTRICIAN.

2. USE ONLY WITH CLASS 2 POWER UNIT

**3.** 24 VOLTS DC

4. SUITABLE FOR WET LOCATIONS



REVO.2 05242024

5/6





Models: Plexineon Fixture Recessed Mount Static Color

### Please read all instructions prior to installation and keep for future reference!

1. PRODUCT TO BE INSTALLED BY A QUALIFIED ELECTRICIAN.

2. USE ONLY WITH CLASS 2 POWER UNIT

**3.** 24 VOLTS DC

4. SUITABLE FOR WET LOCATIONS



REVO.2 05242024

6/6

Jy lumini 7777 Merrimac Ave Niles, IL 60714 T 224.333.6033 F 224.757.7557 info@luminii.com www.luminii.com