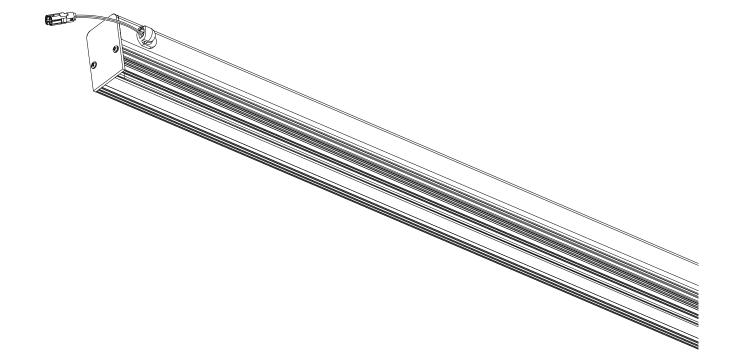

Models: Plexineon Fixture Recessed Mount Static Color

### Please read all instructions prior to installation and keep for future reference!

1. PRODUCT TO BE INSTALLED BY A QUALIFIED ELECTRICIAN.

2. USE ONLY WITH CLASS 2 POWER UNIT

3. 24 VOLTS DC

4. SUITABLE FOR WET LOCATIONS



REV0.2 05242024

1/6

7777 Merrimac Ave Niles, IL 60714 T 224.333.6033 F 224.757.7557 info@luminii.com www.luminii.com



Models: Plexineon Fixture Recessed Mount Static Color

### Please read all instructions prior to installation and keep for future reference!

1. PRODUCT TO BE INSTALLED BY A QUALIFIED ELECTRICIAN.

2. USE ONLY WITH CLASS 2 POWER UNIT

3. 24 VOLTS DC

4. SUITABLE FOR WET LOCATIONS



REV0.2 05242024

2/6

7777 Merrimac Ave Niles, IL 60714 T 224.333.6033 F 224.757.7557 info@luminii.com www.luminii.com





Models: Plexineon Fixture Recessed Mount Static Color

#### Please read all instructions prior to installation and keep for future reference!

1. PRODUCT TO BE INSTALLED BY A QUALIFIED ELECTRICIAN.

2. USE ONLY WITH CLASS 2 POWER UNIT

**3.** 24 VOLTS DC

4. SUITABLE FOR WET LOCATIONS



REV0.2 05242024

3/6

by lumin 7777 Merrimac Ave Niles, IL 60714 T 224.333.6033 F 224.757.7557 info@l