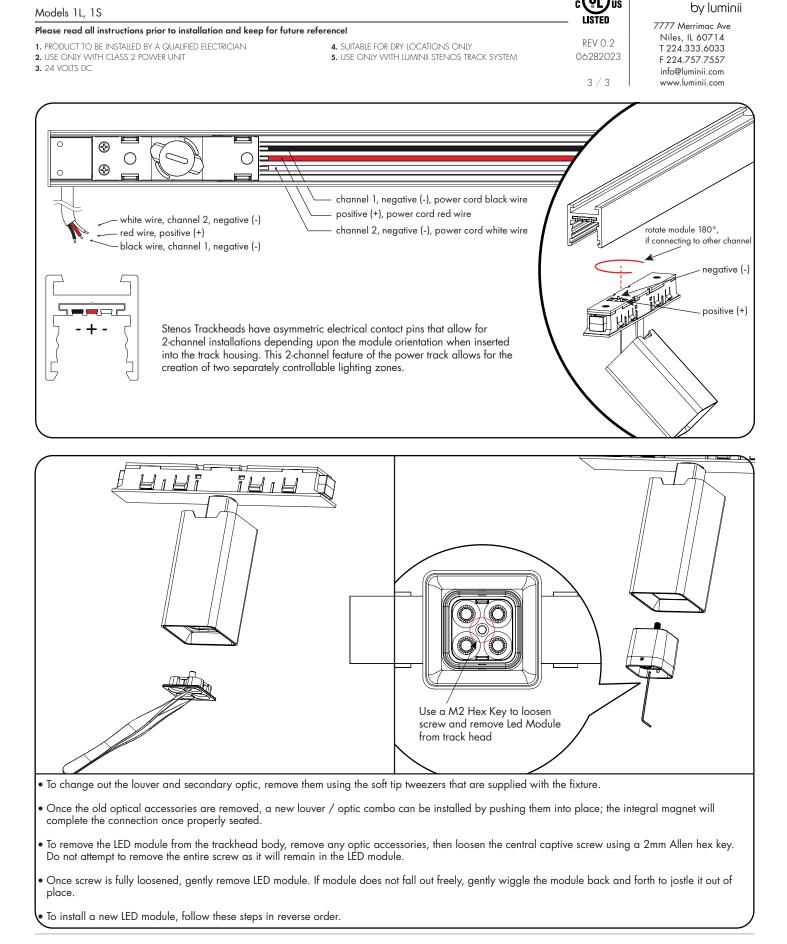

## Please read all instructions prior to installation and keep for future reference!

- 1. PRODUCT TO BE INSTALLED BY A QUALIFIED ELECTRICIAN
- 2. USE ONLY WITH CLASS 2 POWER UNIT 3. 24 VOLTS DC

**4.** SUITABLE FOR DRY LOCATIONS ONLY**5.** USE ONLY WITH LUMINII STENOS TRACK SYSTEM

5. USE ONLY WITH LUMINII STENOS TRACK SYSTEM

• The track adapter has asymmetric electrical contact pins that allow for 2-channel installations within the Luminii Stenos track system. To switch which channel the track adapter engages with, remove the track adapter, rotate 180°, and reinstall.