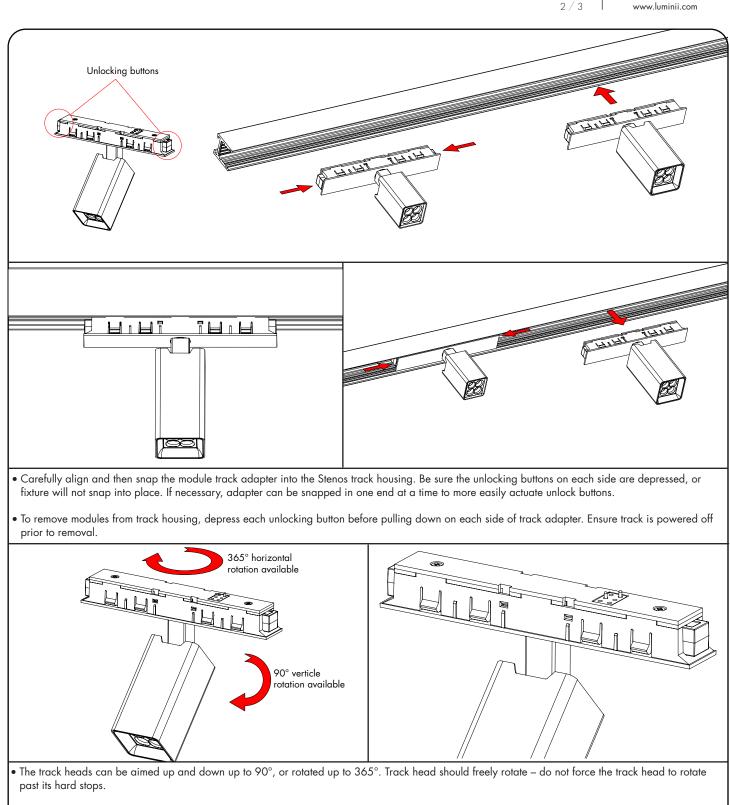

5. USE ONLY WITH LUMINII STENOS TRACK SYSTEM

• The track adapter has asymmetric electrical contact pins that allow for 2-channel installations within the Luminii Stenos track system. To switch which channel the track adapter engages with, remove the track adapter, rotate 180°, and reinstall.