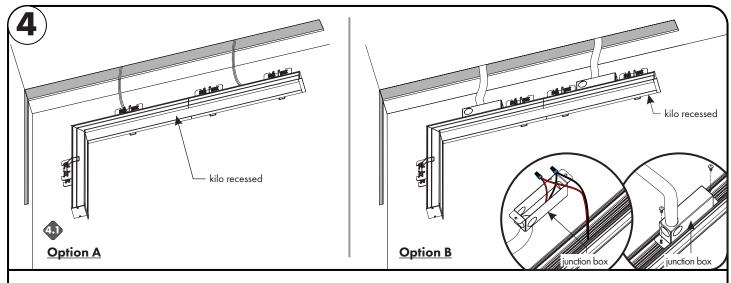

TYPE IC (CEILING & WALL)

8. INHERENTLY PROTECTED

ACCESS ABOVE CEILING REQUIRED

7777 N. Merrimac Ave Niles, IL 60714 T 224.333.6033 F 224.757.7557 info@luminii.com

www.luminii.com

Uminii

Page 1 of 4

3.2 Determine the location of the installation. Measure the fixture(s) length (excluding the flanges on the ends of fixtures), and then cut a 1.5" wide cut-out all along the desired location.