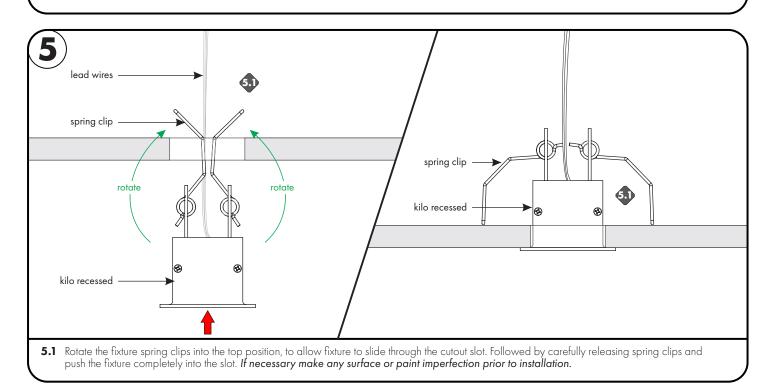

QUALIFIED ELECTRICIAN.
- 2. USE WITH COMPATIBLE CLASS 2 OR CLASS P POWER UNIT
- 3. 24 VOLTS DC
- 4. SUITABLE FOR DAMP LOCATIONS

- 5. SUITABLE FOR INSTALLATION WITHIN THE CLOSET
- STORAGE SPACE

7. TYPE IC (CEILING & WALL)

8. INHERENTLY PROTECTED

6. ACCESS ABOVE CEILING REQUIRED



# Uminii 7777 N. Merrimac Ave

Page 2 of 4

Niles, IL 60714 T 224.333.6033 F 224.757.7557 info@luminii.com www.luminii.com



Option A: Run the fixture(s) lead wire to the remote power supply. Refer to page 3 for wiring.

Option B: Connect the 24VDC power wires to the Kilo Recessed LED wires inside the nearest junction box Refer to step 7 for wiring. Once wires are secure, attach the junction box to the back of Kilo Recessed with the provided screws, make sure all wires & connection are inside junction box.



#### Please read complete instruction prior to installation and keep for future reference!

- 1. PRODUCT TO BE INSTALLED BY A QUALIFIED ELECTRICIAN.
- 2. USE WITH COMPATIBLE CLASS 2 OR CLASS P POWER UNIT 6.
- 3. 24 VOLTS DC
- 4. SUITABLE FOR DAMP LOCATIONS
- SUITABLE FOR INSTALLATION WITHIN THE CLOSET
- 5. SUITABLE FOR INSTALLATION WITHIN THE CLOSET
- STORAGE SPACE

7. TYPE IC (CEILING & WALL)

8. INHERENTLY PROTECTED

ACCESS ABOVE CEILING REQUIRED



7777 N. Merrimac Ave Niles, IL 60714 T 224.333.6033 F 224.757.7557 info@luminii.com www.luminii.com

Uminii

Page 3 of 4







appropriate wire nut. Connect -24VDC black wire from Kilo Recessed

to power supply -24 VDC black wire with appropriate wire nut.

#### Please read complete instruction prior to installation and keep for future ref