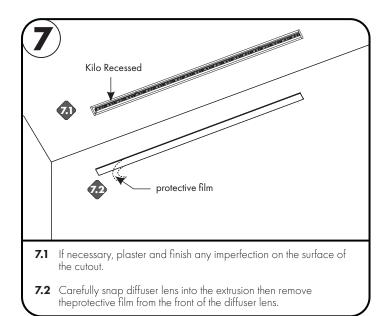

ide the nearest junction box Refer to step 7 for wiring. Once wires are secure, attach the junction box to the back of Kilo Recessed with the provided screws, make sure all wires & connection are inside junction box.



#### Please read complete instruction prior to installation and keep for future reference!

- 1. PRODUCT TO BE INSTALLED BY A QUALIFIED ELECTRICIAN.
- 2. USE WITH COMPATIBLE CLASS 2 OR CLASS P POWER UNIT 6.
- 3. 24 VOLTS DC
- 4. SUITABLE FOR DAMP LOCATIONS
- SUITABLE FOR INSTALLATION WITHIN THE CLOSET
- 5. SUITABLE FOR INSTALLATION WITHIN THE CLOSET
- STORAGE SPACE

7. TYPE IC (CEILING & WALL)

8. INHERENTLY PROTECTED

ACCESS ABOVE CEILING REQUIRED



7777 N. Merrimac Ave Niles, IL 60714 T 224.333.6033 F 224.757.7557 info@luminii.com www.luminii.com

Uminii

Page 3 of 4







appropriate wire nut. Connect -24VDC black wire from Kilo Recessed

to power supply -24 VDC black wire with appropriate wire nut.

#### Please read complete instruction prior to installation and keep for future reference!

- 1. PRODUCT TO BE INSTALLED BY A QUALIFIED ELECTRICIAN.
- 2. USE WITH COMPATIBLE CLASS 2 OR CLASS P POWER UNIT
- 3. 24 VOLTS DC
- 4. SUITABLE FOR DAMP LOCATIONS
- 5. SUITABLE FOR INSTALLATION WITHIN THE CLOSET



### STORAGE SPACE

- 6. ACCESS ABOVE CEILING REQUIRED
- 7. TYPE IC (CEILING & WALL)
- 8. INHERENTLY PROTECTED

#### 7777 N. Merrimac Ave Niles, IL 60714 T 224.333.6033 F 224.757.7557 info@luminii.com

www.luminii.com

Uminii

Page 4 of 4

\*LUMINII RESERVES THE RIGHTS TO CHANGE SPECIFICATIONS WITHOUT NOTICE