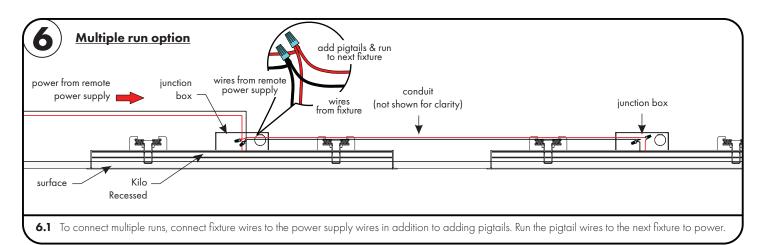

# Uminii 7777 N. Merrimac Ave

Page 2 of 4

Niles, IL 60714 T 224.333.6033 F 224.757.7557 info@luminii.com www.luminii.com

Option A: Run the fixture(s) lead wire to the remote power supply. Refer to page 3 for wiring.

Option B: Connect the 24VDC power wires to the Kilo Recessed LED wires inside the nearest junction box Refer to step 7 for wiring. Once wires are secure, attach the junction box to the back of Kilo Recessed with the provided screws, make sure all wires & connection are inside junction box.