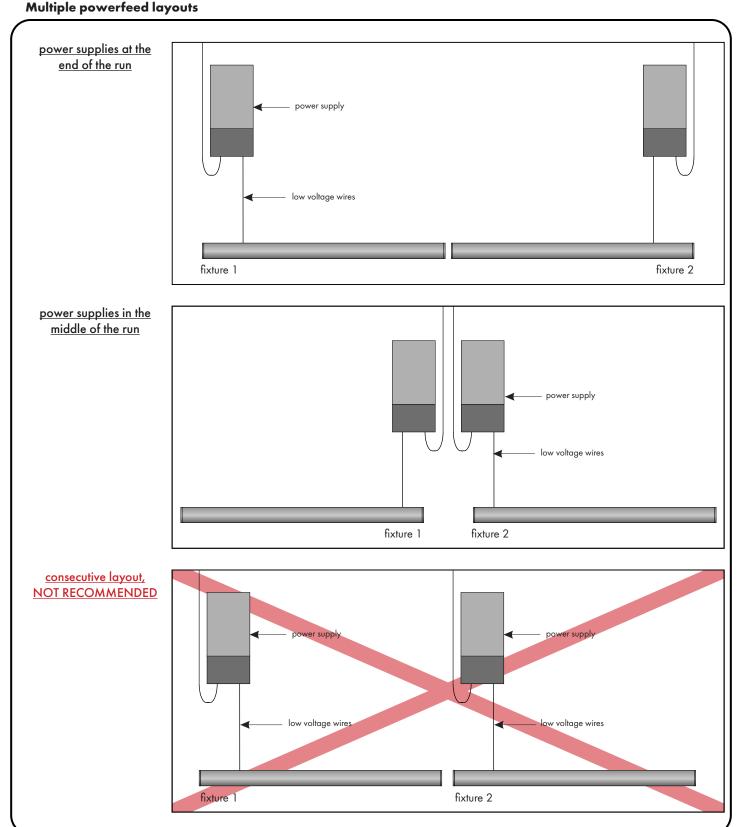

# Uminii 7777 N. Merrimac Ave

Page 2 of 4

Niles, IL 60714 T 224.333.6033 F 224.757.7557 info@luminii.com www.luminii.com

Option A: Run the fixture(s) lead wire to the remote power supply. Refer to page 3 for wiring.

Option B: Connect the 24VDC power wires to the Kilo Recessed LED wires inside the nearest junction box Refer to step 7 for wiring. Once wires are secure, attach the junction box to the back of Kilo Recessed with the provided screws, make sure all wires & connection are inside junction box.