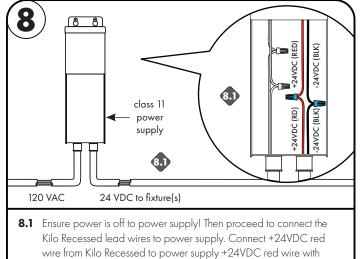

7. TYPE IC (CEILING & WALL)

8. INHERENTLY PROTECTED

ACCESS ABOVE CEILING REQUIRED

7777 N. Merrimac Ave Niles, IL 60714 T 224.333.6033 F 224.757.7557 info@luminii.com www.luminii.com

Uminii

Page 3 of 4

appropriate wire nut. Connect -24VDC black wire from Kilo Recessed

to power supply -24 VDC black wire with appropriate wire nut.