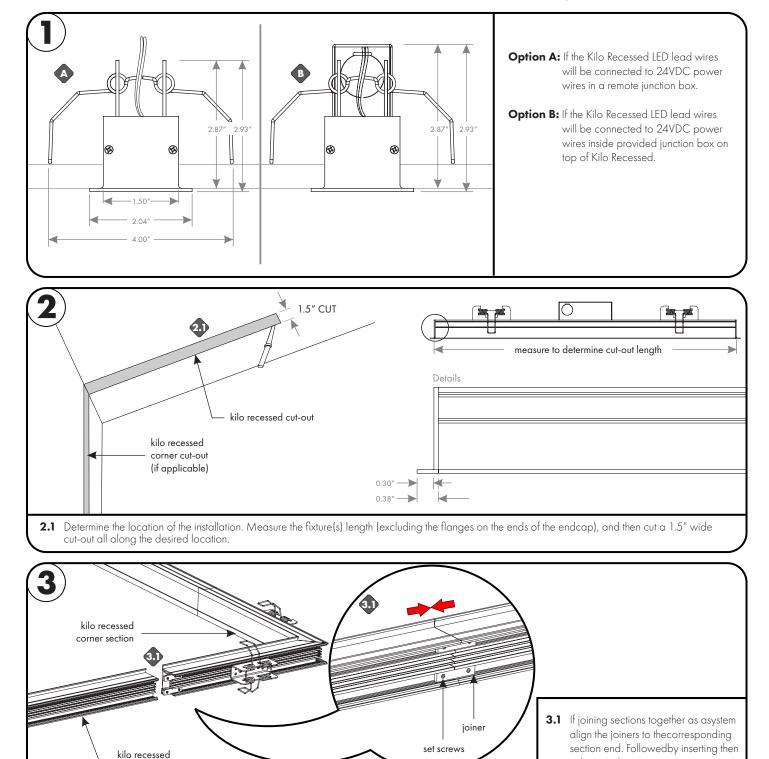

# Uminii 7777 N. Merrimac Ave

Page 2 of 4

Niles, IL 60714 T 224.333.6033 F 224.757.7557 info@luminii.com www.luminii.com

Option A: Run the fixture(s) lead wire to the remote power supply. Refer to page 3 for wiring.

Option B: Connect the 24VDC power wires to the Kilo Recessed LED wires inside the nearest junction box Refer to step 7 for wiring. Once wires are secure, attach the junction box to the back of Kilo Recessed with the provided screws, make sure all wires & connection are inside junction box.